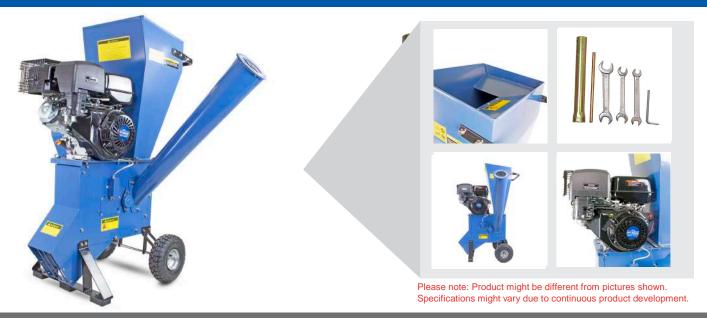

## **HYCH1400 420cc GARDEN WOOD CHIPPER/SHREDDER**

- 420cc / 14hp heavy duty 4-stroke Hyundai engine.
- Incredible 2400 3600rpm blade speed.
- 2 pneumatic tyres & front handlebar for easy manoeuvrability.
- Dual input-chutes for ease of use upto 102mm maximum chipping capacity.
- 2 HSS blade drum mechanism designed to draw in and chip branches.
- High-torque belt-type transmission.
- · Covered by Hyundai UK 3 year warranty.
- Full UK service and parts operation to maintain your chipper for years to come.

## **Specifications**

| Model                        | HYCH1400                           |
|------------------------------|------------------------------------|
| Engine Size                  | 420cc 4 Stroke OHV Single Cylinder |
| Starting System              | Recoil                             |
| Output                       | 14HP                               |
| Oil Capacity                 | 1.1L                               |
| Net Weight (kg)              | 95kg                               |
| Chipping Capacity (mm)       | 102.00                             |
| Disc Speed (rpm)             | 2400rpm                            |
| Knives                       | 2 HSS                              |
| Tyres                        | Pneumatic                          |
| Boxed Dimensions (L x W x H) | 1031x865x1350                      |